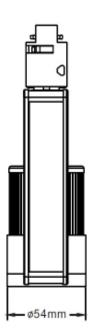

## Product Technical Data

General Informaion Product Dimensions

Adaptor Track Light Height 165mm
Life Span 50000hr Width 86mm
Circular diameter 54mm

**Light Characteristics** 

Efficacy 100 lm/w

Beam Angle 15,25,35 Degree

## **Technical Drawing**