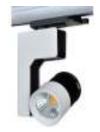

## Nova Track Light Type D

68NV-COB-TLDxx10W

Nova Track Light D 10W

We are proud to introduce our new series of Nova Track Lights. The Nova Track are taking advantage of the "chip on board" COB technology, which has taken the LED development to a new turn. They are becoming more and more look and feel like the old fashion light bulbs. COB will allow the fixtures to use reflectors and lenses to make wonderful delivery of single shadow light beam. Remember how its feel when you see multiple shadows from a LED spot lights. You will not see that in the COB technology.