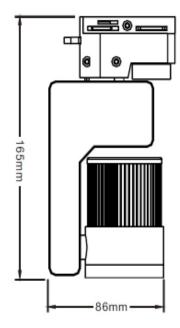

## Product Technical Data

General Informaion Product Dimensions

Adaptor Track Light Height 165mm
Life Span 50000hr Width 86mm
Circular diameter 54mm

**Light Characteristics** 

Efficacy 100 lm/w

Beam Angle 15,25,35 Degree

## **Technical Drawing**