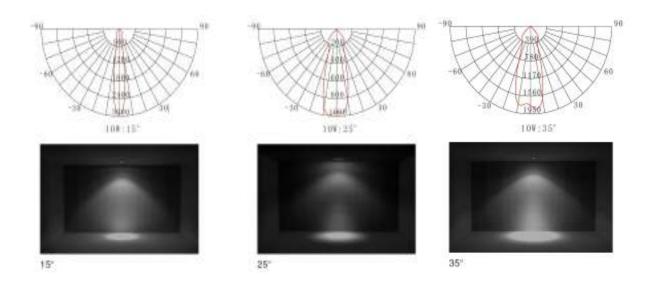

## Product Technical Data

General Informaion Product Dimensions

Adaptor Track Light Height 165mm
Life Span 50000hr Width 86mm
Circular diameter 54mm

**Light Characteristics** 

Efficacy 100 lm/w

Beam Angle 15,25,35 Degree